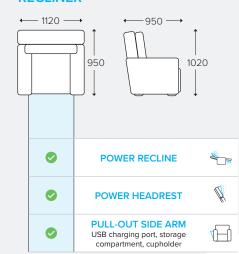

### MEASUREMENTS & ELECTRIC FEATURES

**PAVILION** LOUNGE

#### NOTE:

Allow additional 400mm width for the pull-out armrests on 3+chaise and 2 seater.

Allow additional 200mm width for the pull-out armrest on recliner.