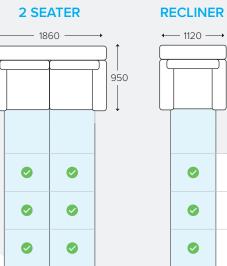

### MEASUREMENTS & ELECTRIC FEATURES

**PAVILION** LOUNGE

#### NOTE:

Allow additional 400mm width for the pull-out armrests on 3+chaise and 2 seater.

Allow additional 200mm width for the pull-out armrest on recliner.