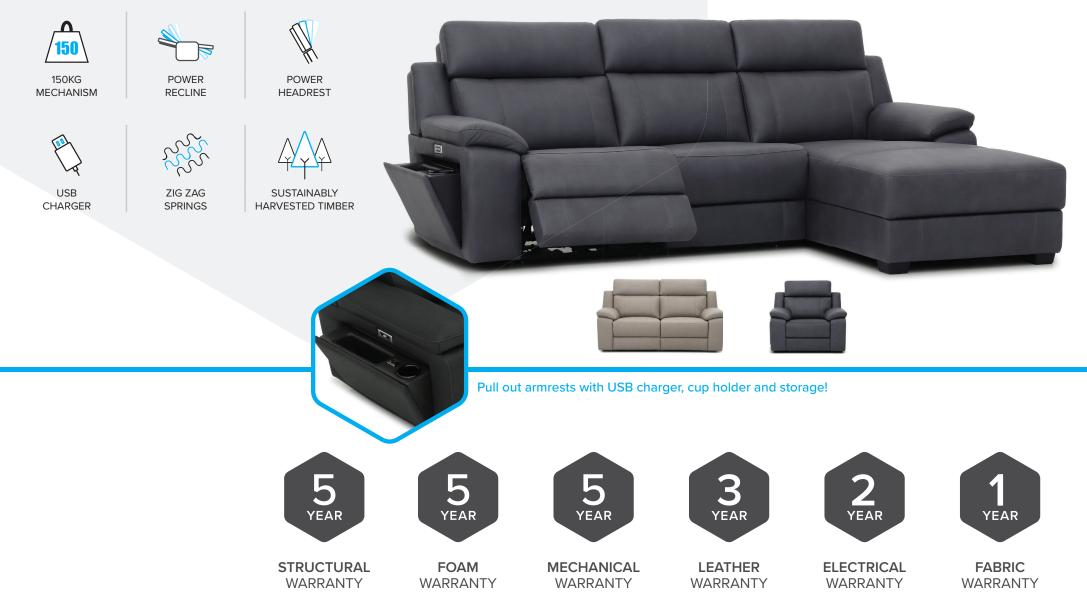

# **PAVILION**

Smart style with modern functionality, the Pavilion boasts comfort & technology. Includes power recline & headrest, plus fold-out storage cupholder arms.

#### **KEY FEATURES & BENEFITS**

|                                | FRAME                      | FSC certified Pine and Plywood frame                                              | A sturdy frame constructed with sustainably sourced timber provides a solid and long-lasting base to the suite                                                                                                                                      |
|--------------------------------|----------------------------|-----------------------------------------------------------------------------------|-----------------------------------------------------------------------------------------------------------------------------------------------------------------------------------------------------------------------------------------------------|
| DT FABRIC<br>(SLATE)           | FOUNDATION                 | Heavy gauge steel Zig Zag springs                                                 | The foundation delivers long-lasting support & the first layer of comfort                                                                                                                                                                           |
| DT FABRIC<br>(LIGHT GREY)      | FOAM                       | Foam & fibre                                                                      | High density layered foam provides support, with a top layer of fibre for additional comfort                                                                                                                                                        |
| MADE TO ORDER OPTIONS          | MECHANISM                  | Tested up to 150kgs at 25,000 cycles                                              | Warrantied for use up to 150kgs, this robust recliner mechanism has been crafted t<br>last - that's 30kg more weight-loading than standard mechanisms!                                                                                              |
| DT FABRIC<br>(TAN)             | POWER                      | Powered recliner & headrests                                                      | Recliners & headrests are adjustable at the touch of a button - the ultimate for customised comfort! Chaise option has powered recline in both regular seats                                                                                        |
| DT FABRIC<br>(GRANITE)         | UPHOLSTERY                 | Stocked in DT fabric                                                              | Available in Slate & Light Grey colour DT fabric options.<br>Additional colours available in Bucksuede fabric or Cat 30 leather per Synargy<br>Selections program                                                                                   |
| DT FABRIC<br>(OCEAN)           |                            | Pull-out side armrests provide additional storage, cup holders and charging ports | Pull-out armrests can hold drinks and store remotes, cables & magazines. There is<br>enough clearance to allow for USB charger cables to be left plugged in when the<br>armrest is closed (Recliner has a pull out armrest in the LAF armrest only) |
| DT FABRIC<br>(GREEN)           |                            |                                                                                   |                                                                                                                                                                                                                                                     |
| BUCKSUEDE FABRIC<br>(STONE)    |                            |                                                                                   |                                                                                                                                                                                                                                                     |
| BUCKSUEDE FABRIC<br>(GRAPHITE) | SALES COLLATERAL AVAILABLE |                                                                                   |                                                                                                                                                                                                                                                     |
|                                | POS PAGE                   |                                                                                   |                                                                                                                                                                                                                                                     |

CAT 30 LEATHER (SYNARGY SELECTIONS SWATCHES)

SPECIFICATION / TRAINING SHEET

• 150KG SASH SET

Scan QR code to view this product on our website