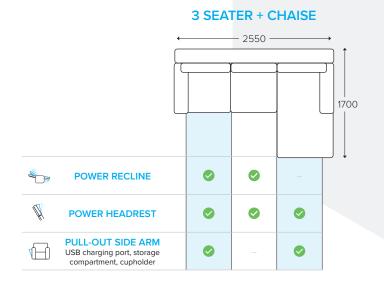

### MEASUREMENTS & ELECTRIC FEATURES

**PAVILION** LOUNGE

#### NOTE:

Allow additional 400mm width for the pull-out armrests on 3+chaise and 2 seater.

Allow additional 200mm width for the pull-out armrest on recliner.